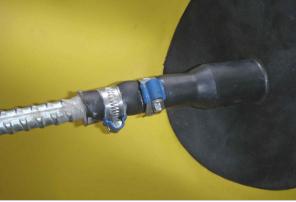

- any dust, oil, grease or contaminate.
- 3. Place and fully weld the Sika trumpet flange to the waterproofing membrane.
- Tightly close the trumpet shaft around the rock anchor using Sikaflex®-11 FC+ sealant and jubilee clips.
  FOR USAGE AS INJECTION FLANGE

- Spotwise weld the base of the flange onto the sheet membrane using a heat welding tool.
- Fix the hose nipples into the pipe by clamping with a jubilee clip.
- 3. Connect the fixed hose nipples to the injection pipe. Note Ensure that the injection pipe is fixed securely.