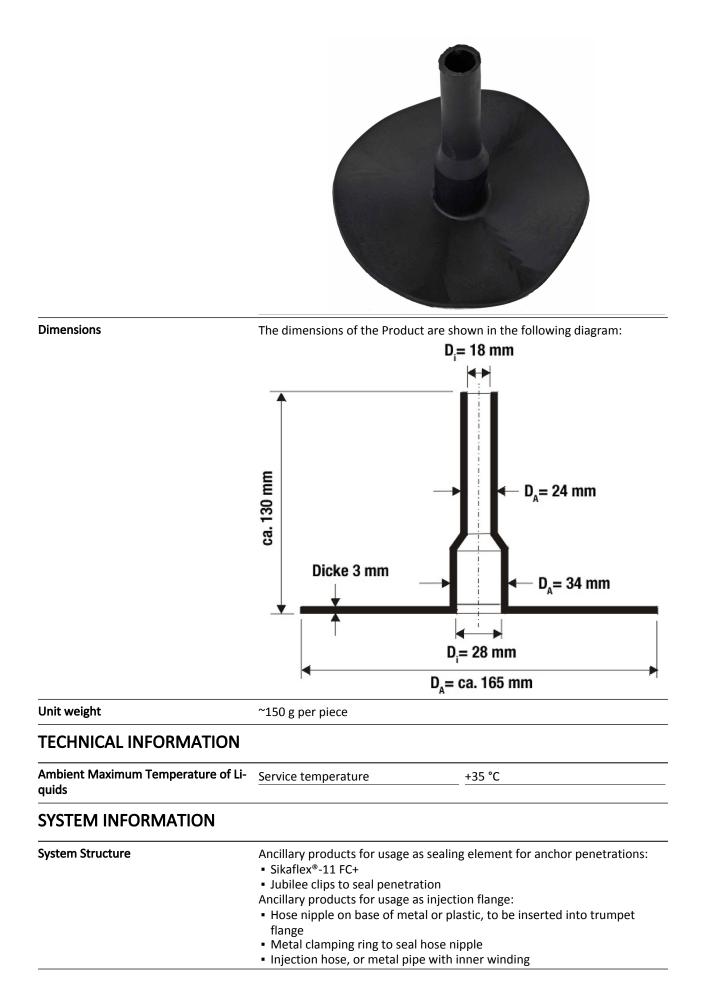

#### DESCRIPTION

Sikaplan<sup>®</sup> WP Trumpet Flange is a preformed PVC-p flange element with round base plate and pipe.

| Chemical base       | PVC-p                                                                                           |
|---------------------|-------------------------------------------------------------------------------------------------|
| Packaging           | Products packed in boxes<br>Refer to the current price list for available packaging variations. |
| Shelf life          | 5 years shelf life from date of production.                                                     |
| Storage conditions  | The Product must be stored in original unopened and undamaged pack-<br>aging in dry conditions. |
| Appearance / Colour | Trumpet-like preformed element with black colour                                                |