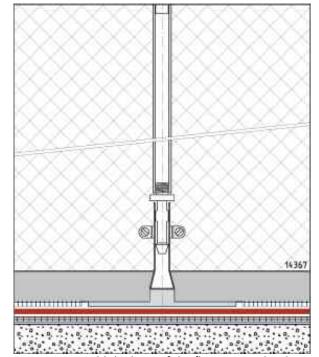

FOR USAGE AS SEALING ELEMENT FOR ANCHOR PENETRATIONS

Preconditions

Sikaplan<sup>®</sup> sheet membrane is installed according to the valid Method Statement and standard detail drawings for basement and tunnel waterproofing. Installed Sikaplan<sup>®</sup> sheet membrane must be dry and clean.

- 1. Cut a hole into the waterproofing membrane at rock bolt area.
- 2. Clean the area to be welded which must be free from

Product Data Sheet Sikaplan® WP Trumpet Flange June 2023, Version 06.01 02072080500000002

- any dust, oil, grease or contaminate.
- 3. Place and fully weld the Sika trumpet flange to the waterproofing membrane.
- Tightly close the trumpet shaft around the rock anchor using Sikaflex®-11 FC+ sealant and jubilee clips.
  FOR USAGE AS INJECTION FLANGE