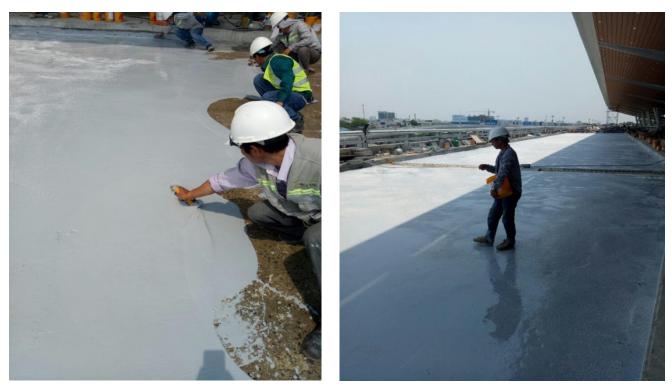

#### III. Photos references

Epoxy self-levelling system Sikafloor®-263 SL HC at baggage sorting areas

Epoxy coating system Sikafloor®-264 HC at technical room

**BUILDING TRUST** 

Sikatop®Seal-107 at water tanks

Sika® Bituseal BD

Sikafloor®-161 + Sikalastic®-632 at planter box

Sikalastic<sup>®</sup>-8326 system at overpass bridge deck

Sika®Tilebond GP at check-in areas (40 counters) and toilet room

**BUILDING TRUST**