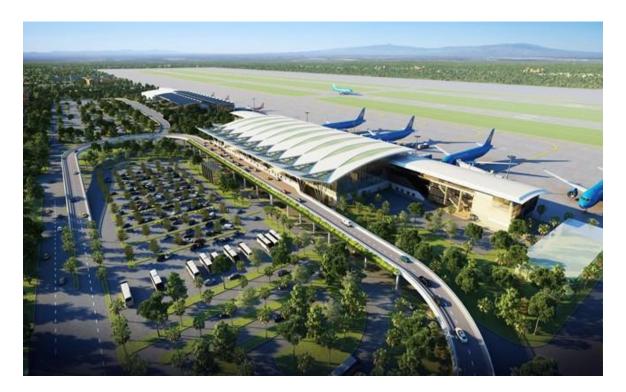

#### I. PROJECT INTRODUCTION

Location: Da Nang city, Vietnam

**Description:** International Terminal of Danang International Airport is located next to the current terminal. Construction on its commenced in November 2015 on an area of 21,000 square meters by a total cost of US\$ 154 million (VND3.5 trillion). The terminal is designed to have two separate levels for arrival and departure with total floor space of 48,000 square meters. The capacity is expected to serve 6 million passengers a year.