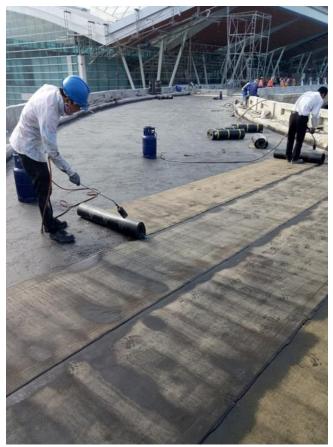

#### III. Photos references

Epoxy self-levelling system Sikafloor®-263 SL HC at baggage sorting areas

Epoxy coating system Sikafloor®-264 HC at technical room

**BUILDING TRUST** 

Sikatop®Seal-107 at water tanks