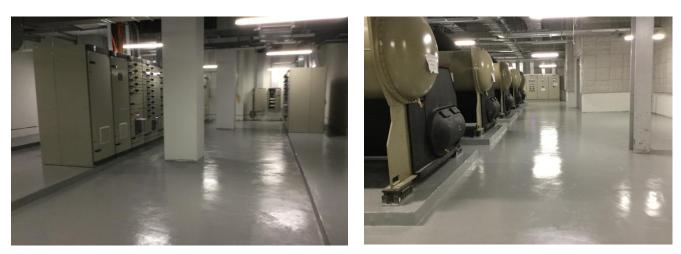

#### III. Photos references

Epoxy self-levelling system Sikafloor®-263 SL HC at baggage sorting areas

Epoxy coating system Sikafloor®-264 HC at technical room

**BUILDING TRUST** 

Sikatop®Seal-107 at water tanks