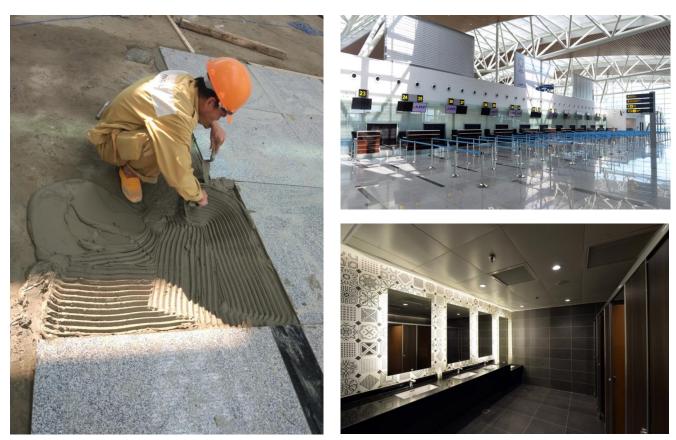

Sika® Bituseal BD

Sikafloor®-161 + Sikalastic®-632 at planter box

Sikalastic<sup>®</sup>-8326 system at overpass bridge deck

Sika®Tilebond GP at check-in areas (40 counters) and toilet room

**BUILDING TRUST**