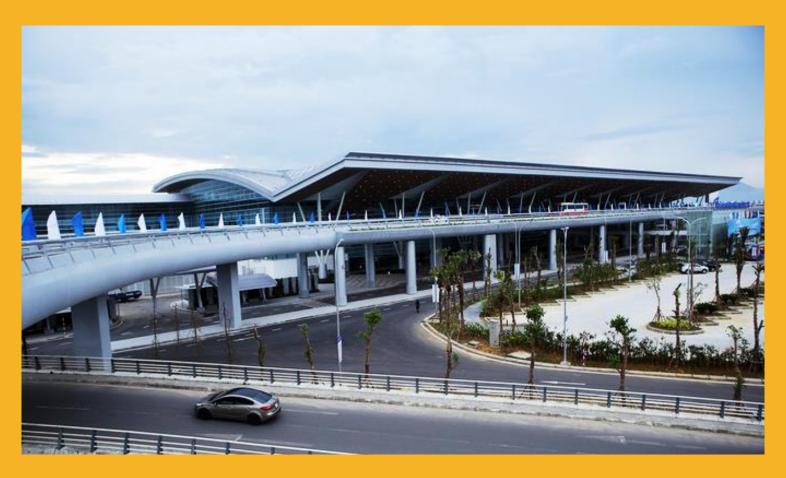

#### I. PROJECT INTRODUCTION

Location: Da Nang city, Vietnam

**Description:** International Terminal of Danang International Airport is located next to the current terminal. Construction on its commenced in November 2015 on an area of 21,000 square meters by a total cost of US\$ 154 million (VND3.5 trillion). The terminal is designed to have two separate levels for arrival and departure with total floor space of 48,000 square meters. The capacity is expected to serve 6 million passengers a year.