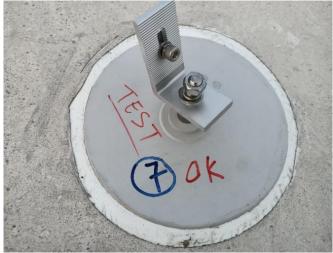

Picture: The result after testing

Picture: The process of installation of Sika Roof Solution & Solar Energy System