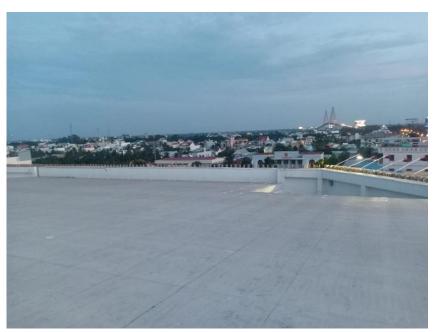

#### PROJECT INTRODUCTION

Location: Nha Trang, Khanh Hoa, Vietnam

**Description:** GO! Hypermarket presents in Vietnam for over 2 years and is a highly potential newbie in retail market, after takeover Big C. To this project, Go! Nha Trang installed a solar energy system and Sika Roofing Solution was chosen to optimize the performance of the energy roofing system. 2,500 pcs of SikaRoof® Anchor-W PVC 230mm (white) was applied in Go! Nha Trang's roof (≈ 5000 m²)

#### SIKA SOLUTION

| TM                                 | Sika Solution                        |
|------------------------------------|--------------------------------------|
| Roofing<br>(New Roof Installation) | SikaRoof® Anchor-W PVC 180mm (white) |

Picture: Application process