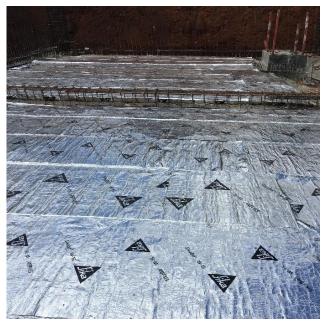

#### PROJECT INTRODUCTION

Location: Buôn Mê Thuột, Đắk Lắk, Vietnam

Description: There was a new build project that applied SikaBit® W-15 for around 4000 m<sup>2</sup>

to the project's basement.

Owner: Central Retain Corporation Public Company Limited (CRC)

#### SIKA SOLUTION

| TM            | Sika Solution  |
|---------------|----------------|
|               | SikaBit® W-15  |
| Waterproofing | SikaBit®-1     |
|               | Sika Waterbar® |

Picture: SikaBit® W-15 was applied on the floor retaining wall