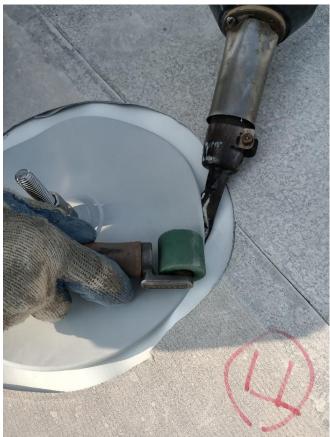

Picture: The result after testing

Picture: The process of installation of Sika Roof Solution & Solar Energy System