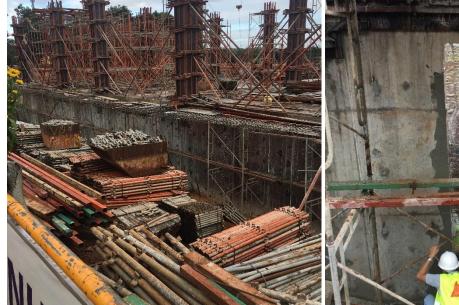

#### PROJECT INTRODUCTION

Location: Buôn Mê Thuột, Đắk Lắk, Vietnam

Description: There was a new build project that applied SikaBit® W-15 for around 4000 m<sup>2</sup>

to the project's basement.

Owner: Central Retain Corporation Public Company Limited (CRC)

Main Contractor:CMT Co.Applicator:CMT Co.Construction Period:2019

#### SIKA SOLUTION

| TM            | Sika Solution  |
|---------------|----------------|
|               | SikaBit® W-15  |
| Waterproofing | SikaBit®-1     |
|               | Sika Waterbar® |

Picture: SikaBit® W-15 was applied on the floor retaining wall