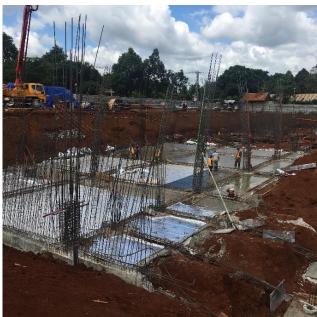

#### PROJECT INTRODUCTION

Location: Buôn Mê Thuột, Đắk Lắk, Vietnam

Description: There was a new build project that applied SikaBit® W-15 for around 4000 m<sup>2</sup>

to the project's basement.

Owner: Central Retain Corporation Public Company Limited (CRC)

#### SIKA SOLUTION

| TM            | Sika Solution  |
|---------------|----------------|
|               | SikaBit® W-15  |
| Waterproofing | SikaBit®-1     |
|               | Sika Waterbar® |

Picture: SikaBit® W-15 was applied on the floor retaining wall