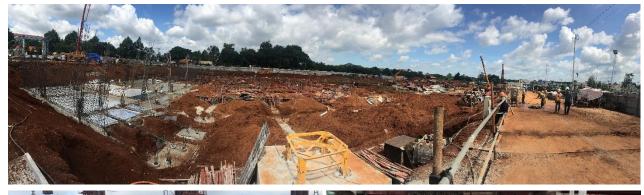

#### PROJECT INTRODUCTION

Location: Buôn Mê Thuột, Đắk Lắk, Vietnam

Description: There was a new build project that applied SikaBit® W-15 for around 4000 m<sup>2</sup>

to the project's basement.

Owner: Central Retain Corporation Public Company Limited (CRC)

Main Contractor:CMT Co.Applicator:CMT Co.Construction Period:2019

#### SIKA SOLUTION

| TM            | Sika Solution  |
|---------------|----------------|
|               | SikaBit® W-15  |
| Waterproofing | SikaBit®-1     |
|               | Sika Waterbar® |

Picture: SikaBit® W-15 was applied on the floor retaining wall