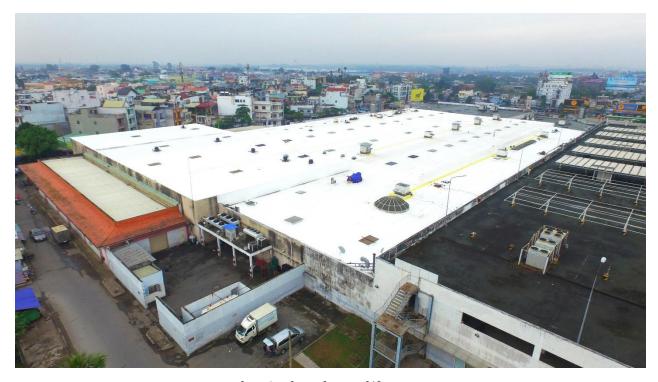

#### PROJECT INTRODUCTION

Location: Nha Trang, Khanh Hoa, Vietnam

**Description:** GO! Hypermarket presents in Vietnam for over 2 years and is a highly potential newbie in retail market, after takeover Big C. To this project, Go! Nha Trang installed a solar energy system and Sika Roofing Solution was chosen to optimize the performance of the energy roofing system. 2,500 pcs of SikaRoof® Anchor-W PVC 230mm (white) was applied in Go! Nha Trang's roof (≈ 5000 m²)

Owner: GreenYellow Smart Solutions Vietnam Company Limited

**Main Contractor:** JGC Vietnam Co., Ltd.

**Applicator:** WAKA **Construction Period:** 2021

#### SIKA SOLUTION

| TM                                 | Sika Solution                        |
|------------------------------------|--------------------------------------|
| Roofing<br>(New Roof Installation) | SikaRoof® Anchor-W PVC 180mm (white) |