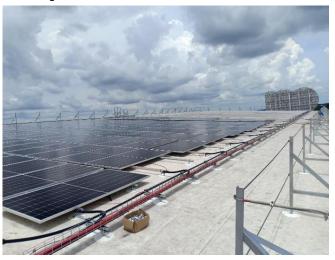

#### PROJECT INTRODUCTION

Location: My Tho, Tien Giang, Vietnam

**Description:** Same as GO! Nha Trang, GO! My Tho also chooses Sika Roofing Solution for ≈4000m<sup>2</sup> solar system roof. 1,460 pcs of SikaRoof® Anchor-W PVC 230mm (white) was

applied in Go! My Tho's roof.

Applicator: SAI GON HOANG TIN

**Construction Period: 2021** 

#### SIKA SOLUTION

| TM                                 | Sika Solution                        |
|------------------------------------|--------------------------------------|
| 5 6                                | SikaRoof® Anchor-W PVC 230mm (white) |
| Roofing<br>(New Roof Installation) | Sarnafast® SBF-6.0 x 160             |
|                                    | Sarnafil® S-327-15 L Lead Grey       |

Picture: The result after testing

Picture: The process of installation of Sika Roof Solution & Solar Energy System