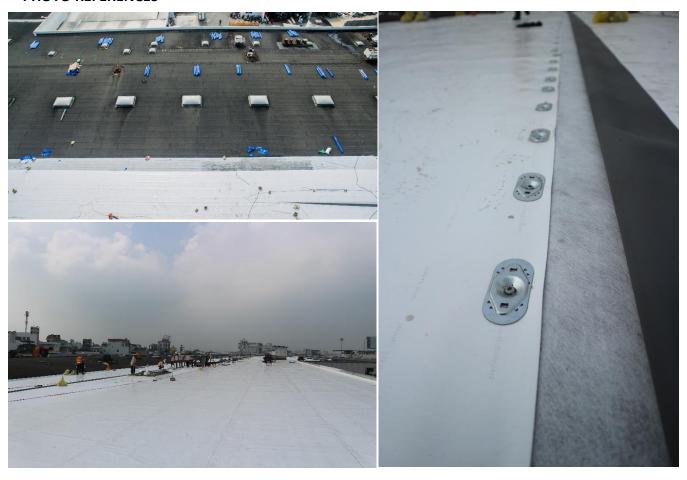

#### **PROJECT INTRODUCTION**

Location: Bien Hoa, Dong Nai, Vietnam

Description: Sika Floor System and Sarnafil system was applied for 14,000 m<sup>2</sup> of the Go!

Bien Hoa.

**Applicator:** Hung Trang Co. **Construction Period: 2017** 

#### • SIKA SOLUTION

| ТМ       | Sika Solution                                 |
|----------|-----------------------------------------------|
| Roofing  | Sarnafil® S327-12L                            |
| Flooring | Floor Topping Compound Sikafloor® CureHard-24 |

Picture: Application process of Sarnafil® S327-12L

Picture: Before & After of Sarnafil® S327-12L