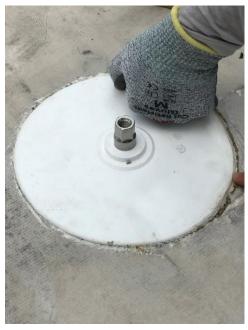

#### PROJECT INTRODUCTION

Location: My Tho, Tien Giang, Vietnam

**Description:** Same as GO! Nha Trang, GO! My Tho also chooses Sika Roofing Solution for ≈4000m<sup>2</sup> solar system roof. 1,460 pcs of SikaRoof® Anchor-W PVC 230mm (white) was

applied in Go! My Tho's roof.

Applicator: SAI GON HOANG TIN

**Construction Period: 2021** 

#### SIKA SOLUTION

| TM                                 | Sika Solution                        |
|------------------------------------|--------------------------------------|
| 5 6                                | SikaRoof® Anchor-W PVC 230mm (white) |
| Roofing<br>(New Roof Installation) | Sarnafast® SBF-6.0 x 160             |
|                                    | Sarnafil® S-327-15 L Lead Grey       |







Picture: The result after testing









Picture: The process of installation of Sika Roof Solution & Solar Energy System



## IV. GO! BUÔN MÊ THUỘT

#### PROJECT INTRODUCTION

Location: Buôn Mê Thuột, Đắk Lắk, Vietnam

Description: There was a new build project that applied SikaBit® W-15 for around 4000 m<sup>2</sup>

to the project's basement.

Owner: Central Retain Corporation Public Company Limited (CRC)

Main Contractor:CMT Co.Applicator:CMT Co.Construction Period:2019

#### SIKA SOLUTION

| TM            | Sika Solution  |
|---------------|----------------|
|               | SikaBit® W-15  |
| Waterproofing | SikaBit®-1     |
|               | Sika Waterbar® |











Picture: SikaBit® W-15 was applied on the floor retaining wall





#### **GO! BIEN HOA**

#### **PROJECT INTRODUCTION**

Location: Bien Hoa, Dong Nai