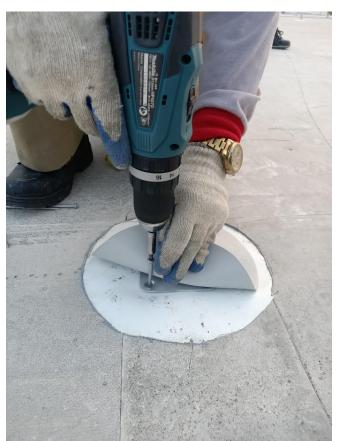

GO! Hypermarket presents in Vietnam for over 2 years and is a highly potential newbie in retail market, after takeover Big C. To this project, Go! Nha Trang installed a solar energy system and Sika Roofing Solution was chosen to optimize the performance of the energy roofing system. 2,500 pcs of SikaRoof® Anchor-W PVC 230mm (white) was applied in Go! Nha Trang's roof (≈ 5000 m²)

Owner: GreenYellow Smart Solutions Vietnam Company Limited

**Main Contractor:** JGC Vietnam Co., Ltd.

**Applicator:** WAKA **Construction Period:** 2021

#### SIKA SOLUTION

| TM                                 | Sika Solution                        |
|------------------------------------|--------------------------------------|
| Roofing<br>(New Roof Installation) | SikaRoof® Anchor-W PVC 180mm (white) |











Picture: Application process

#### III. GO! MY THO

#### PROJECT INTRODUCTION

Location: My Tho, Tien Giang, Vietnam

**Description:** Same as GO! Nha Trang, GO! My Tho also chooses Sika Roofing Solution for ≈4000m<sup>2</sup> solar system roof. 1,460 pcs of SikaRoof® Anchor-W PVC 230mm (white) was

applied in Go! My Tho's roof.

Applicator: SAI GON HOANG TIN

**Construction Period: 2021** 

#### SIKA SOLUTION

| TM                                 | Sika Solution                        |
|------------------------------------|--------------------------------------|
| 5 6                                | SikaRoof® Anchor-W PVC 230mm (white) |
| Roofing<br>(New Roof Installation) | Sarnafast® SBF-6.0 x 160             |
|                                    | Sarnafil® S-327-15 L Lead Grey