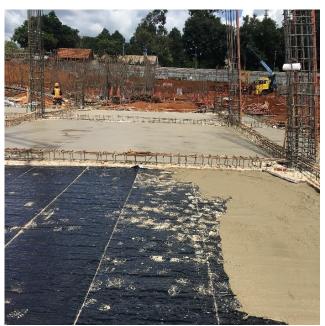

#### PROJECT INTRODUCTION

Location: Buôn Mê Thuột, Đắk Lắk, Vietnam

Description: There was a new build project that applied SikaBit® W-15 for around 4000 m<sup>2</sup>

to the project's basement.

Owner: Central Retain Corporation Public Company Limited (CRC)

#### SIKA SOLUTION

| TM            | Sika Solution  |
|---------------|----------------|
|               | SikaBit® W-15  |
| Waterproofing | SikaBit®-1     |
|               | Sika Waterbar® |

Picture: SikaBit® W-15 was applied on the floor retaining wall