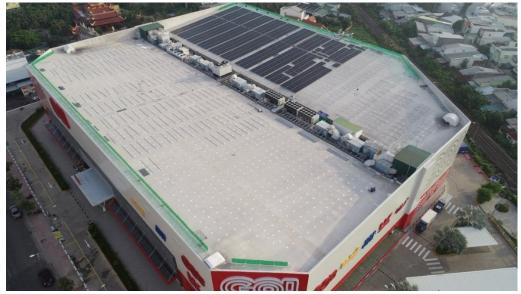

#### III. GO! MY THO

#### PROJECT INTRODUCTION

Location: My Tho, Tien Giang, Vietnam

**Description:** Same as GO! Nha Trang, GO! My Tho also chooses Sika Roofing Solution for ≈4000m<sup>2</sup> solar system roof. 1,460 pcs of SikaRoof® Anchor-W PVC 230mm (white) was

applied in Go! My Tho's roof.

Applicator: SAI GON HOANG TIN

**Construction Period: 2021** 

Picture: The result after testing

Picture: The process of installation of Sika Roof Solution & Solar Energy System