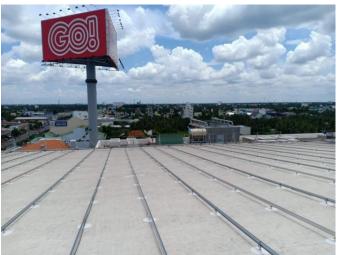

#### PROJECT INTRODUCTION

Location: Nha Trang, Khanh Hoa, Vietnam

**Description:** GO! Hypermarket presents in Vietnam for over 2 years and is a highly potential newbie in retail market, after takeover Big C. To this project, Go! Nha Trang installed a solar energy system and Sika Roofing Solution was chosen to optimize the performance of the energy roofing system. 2,500 pcs of SikaRoof® Anchor-W PVC 230mm (white) was applied in Go! Nha Trang's roof (≈ 5000 m²)

Owner: GreenYellow Smart Solutions Vietnam Company Limited

**Main Contractor:** JGC Vietnam Co., Ltd.

**Applicator:** WAKA **Construction Period:** 2021

#### SIKA SOLUTION

| TM                                 | Sika Solution                        |
|------------------------------------|--------------------------------------|
| Roofing<br>(New Roof Installation) | SikaRoof® Anchor-W PVC 180mm (white) |