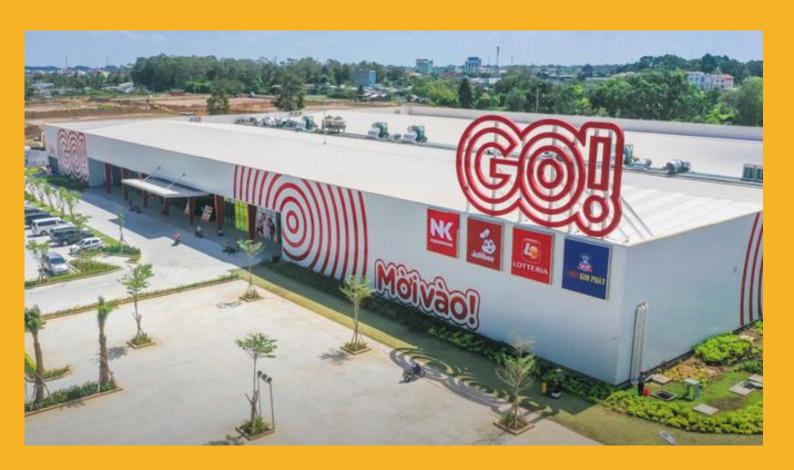

#### I. GO! CENTRAL RETAIL CHAIN

Central Retail Corporation Public Company Limited (CRC) became the owner of the Big C supermarket chain in 2016, after taking over from the Casino Group (France). By December 2020, Big C supermarket system repositioned the brand, changing its name to GO!.

With 37 shopping malls and 230 stores whole country (39 provinces and cities), the CRC says it is serving an average of 175,000 customers per day.

#### II. GO! NHA TRANG

#### PROJECT INTRODUCTION

Location: Nha Trang, Khanh Hoa, Vietnam

**Description:** GO! Hypermarket presents in Vietnam for over 2 years and is a highly potential newbie in retail market, after takeover Big C. To this project, Go! Nha Trang installed a solar energy system and Sika Roofing Solution was chosen to optimize the performance of the energy roofing system. 2,500 pcs of SikaRoof® Anchor-W PVC 230mm (white) was applied in Go! Nha Trang's roof (≈ 5000 m²)