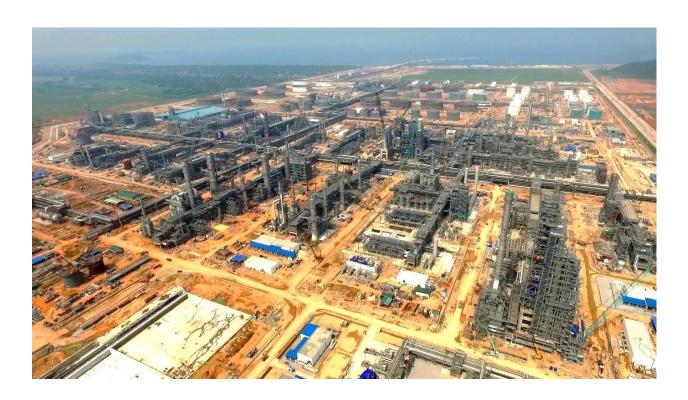

#### I. PROJECT INTRODUCTION

**Location:** Nghi Son Economic Zone, Tinh Gia District, Thanh Hoa Province, Vietnam

**Description**: Nghi Son Refinery & PetroChemical Complex is a joint-venture project sponsored by 4 corporations: Vietnam Oil and Gas Group (PetroVietnam), Kuwait Petroleum Europe B.V. (KPE) from Kuwait, Idemitsu Kosan Co., Ltd and Mitsui Chemical, Inc. from Japan. This project has estimated total investment cost is approximately \$9 billion, of which sponsor contribution is about \$4 billion. The refinery has capacity to process 200,000 barrels of crude oil imported from Kuwait per day (equivalent to 10 million tons per year). Type of fuel that accounts for biggest portion of products is premium diesel (2,204 kt/year), following by regular diesel (1,470 kt/year), RON 92, RON 95 (1,153 kt/year), LPG, jet fuel and numerous petrochemical products.

#### **III. PHOTO REFERENCES**

Zone 1 & 2\_Process Area

Zone 3\_Tank Farm

Zone 4\_Port Area

Sika Waterbar

Sikadur-42 MP and Sikafloor-2530