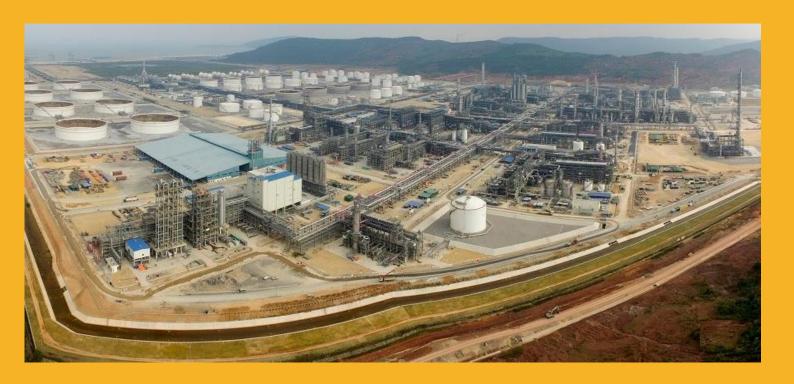

#### I. PROJECT INTRODUCTION

**Location:** Nghi Son Economic Zone, Tinh Gia District, Thanh Hoa Province, Vietnam

**Description**: Nghi Son Refinery & PetroChemical Complex is a joint-venture project sponsored by 4 corporations: Vietnam Oil and Gas Group (PetroVietnam), Kuwait Petroleum Europe B.V. (KPE) from Kuwait, Idemitsu Kosan Co., Ltd and Mitsui Chemical, Inc. from Japan. This project has estimated total investment cost is approximately \$9 billion, of which sponsor contribution is about \$4 billion. The refinery has capacity to process 200,000 barrels of crude oil imported from Kuwait per day (equivalent to 10 million tons per year). Type of fuel that accounts for biggest portion of products is premium diesel (2,204 kt/year), following by regular diesel (1,470 kt/year), RON 92, RON 95 (1,153 kt/year), LPG, jet fuel and numerous petrochemical products.

#### **III. PHOTO REFERENCES**

Zone 1 & 2\_Process Area

Zone 3\_Tank Farm

Zone 4\_Port Area

Sika Waterbar

Sikadur-42 MP and Sikafloor-2530